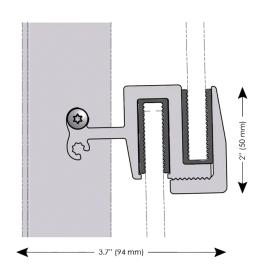

# Wall-LH Compression Fitting for Interior Glass Cladding Systems

# **Approx Dimensions:**

Approx. fitting face size: Width = 2" (50 mm), Height = 2" (50 mm)