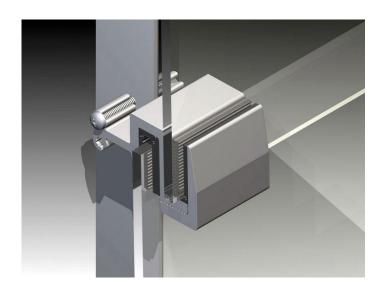

# Wall-LH Compression Fitting for Interior Glass Cladding Systems

# Composition:

Aluminum, including 40%-50% recycled content

#### Installation:

Installation is relatively easy and does not require any previous training or special expertise. The fittings can be affixed to steel, aluminum, timber, or other substructures.