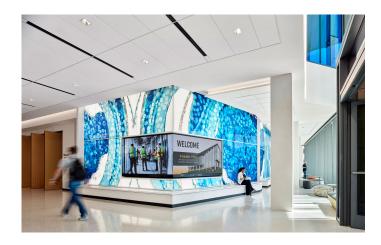

# TurnKey™ Fusion Light Wall System

## **Application:**

Interior

# **Options & Customizations:**

Custom colors (powder coated) for the fittings and channels can be specified in a virtually unlimited palette to match or contrast the glass panels and other architectural finishes on the project. The desired color can be specified by providing a RAL color. Pantone® & other color systems will be translated to their closest RAL color match.