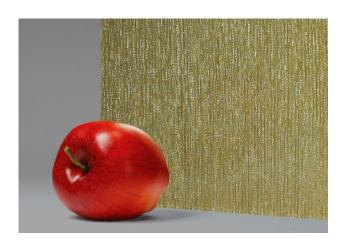

# Metalix™ "Golden Sunset" Laminated Architectural Glass

# **Application:**

Interior

## Composition:

Low-iron glass and mirror; decorative metallic interlayer

#### **Approx Dimensions:**

Cut-to-size; max. size = 59" x 120" (1.5 m x 3.0 m); thickness ranging from 1/4" (6mm) to 1/2" (12 mm). Available in larger sizes and thicknesses up to 3/4" (19 mm) by special request.

## **Approx Weight:**

 $3 \text{ lb/ft}^2 (14.5 \text{ kg/m}^2) \text{ to } 6.5 \text{ lb/ft}^2 (32 \text{ kg/m}^2)$ 