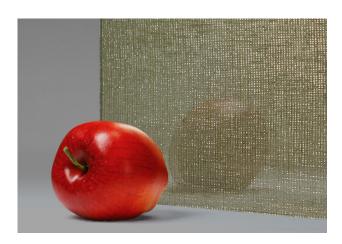

# Metalix™ "Antique Gold" Laminated Architectural Glass

### Composition:

Low-iron glass and mirror; decorative metallic interlayer