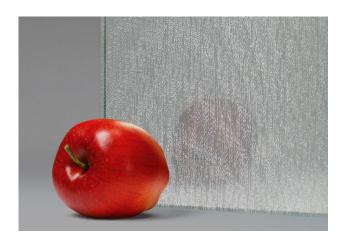

# Metalix™ "Silver Falls" Laminated Architectural Glass

### Composition:

Low-iron glass and mirror; decorative metallic interlayer

## **Options & Customizations:**

- · Additional colors & designs available
- Light-diffusing, minimally-reflective "soft-etched" surface options available