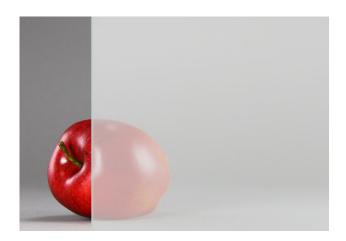

# **Translucent White Fritted Rainscreen Glass**

## Composition:

Glass, ceramic frit