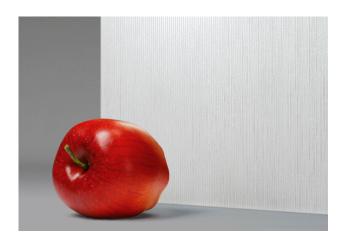

# SatinTech™ Etched Back-Painted Glass in "White Satin Fibers"

### **Approx Dimensions:**

Cut-to-size; max. size = 60" x 120" (1.5 m x 3 m); thicknesses = 1/4" (6mm) and 1/2" (12mm)

# **Approx Weight:**

Varies by thickness: 3 and 6.5 lb/ft<sup>2</sup> (14.6 and 31.7 kg/m<sup>2</sup>)

## **Options & Customizations:**

- Unlimited custom color options
- · Available in larger sizes by special request