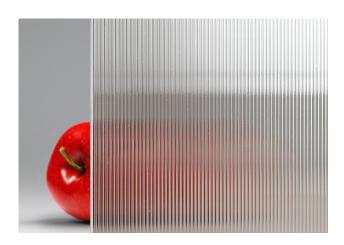

# **Low-Iron Houdini™ Textured Privacy Glass**

## Composition:

Low-iron glass

#### **Approx Dimensions:**

Cut-to-size; max. size and thickness depend on application,up to 78" x 128" (2 m x 3.25 m); thickness = 1/4" (6mm); greater thicknesses available through lamination