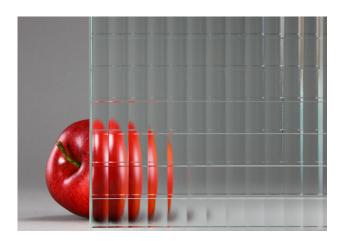

# "Fluted to Pinstripe" Weave Laminated Architectural Glass

### **Application:**

Interior

### Composition:

Glass

### **Approx Dimensions:**

Cut-to-size; max. size = 60" x 78" (1.5 m x 2 m); thickness = 3/8" (10 mm).