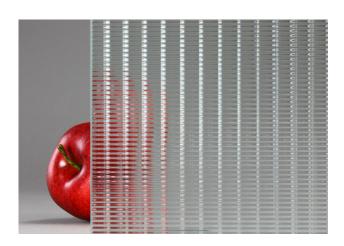

# "Corduroy to Fluted" Weave Laminated Architectural Glass

| Αp | pli | ica | tio | n:  |
|----|-----|-----|-----|-----|
| ¬Ρ | PI  | ıvu | LIC | 446 |

Interior

#### Composition:

Glass

#### **Approx Dimensions:**

Cut-to-size; max. size = 59" x 64" (1.5 m x 1.6 m); thickness = 3/8" (10 mm).

# **Approx Weight:**

5 lb/ft2 (24.5 kg/m2)

#### **Safety Options:**

Laminated, Tempered\_laminated