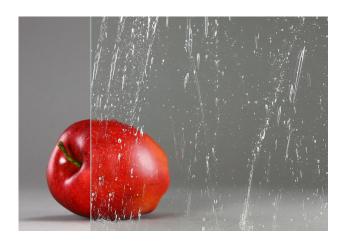

# **Double-Sided "River Ice" Laminated Architectural Glass**

| Αp | plic | atio | on: |
|----|------|------|-----|
|    |      |      |     |

Interior