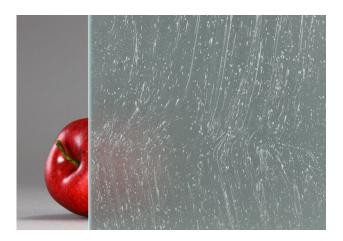

# Triple-Laminated SatinTech™ Etched "River Ice" Architectural Glass

### **Composition:**

Glass

### **Approx Dimensions:**

Cut-to-size; max. size = 64" x 126" (1.6 m x 3.2 m); thickness = 9/16" (14 mm).

### **Approx Weight:**

7 lb/ft<sup>2</sup> (34 kg/m<sup>2</sup>)