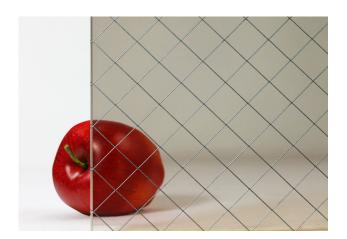

# **Pale Bronze Diamond Wire Laminated Architectural Glass**

# Application:

Interior

#### **Composition:**

Glass