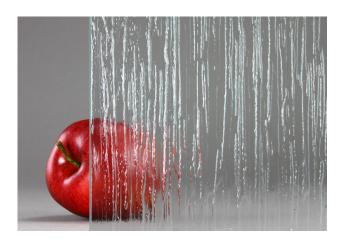

# "Tree Bark" Textured Architectural Glass

| Αp | plic | atio | on: |
|----|------|------|-----|
|    |      |      |     |

Interior

### Composition:

Glass

### **Approx Dimensions:**

Cut-to-size; max. size = 51" x 84" (1.3 m x 2.1 m); thickness = 5/32" (4 mm).

## **Approx Weight:**

2 lb/ft2 (10 kg/m2)