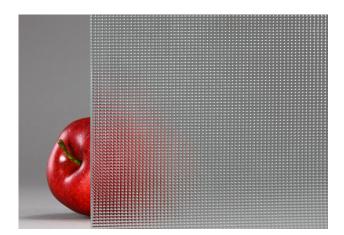

### "Small Grid" Textured Architectural Glass

#### **Application:**

Interior

**Composition:** 

Glass