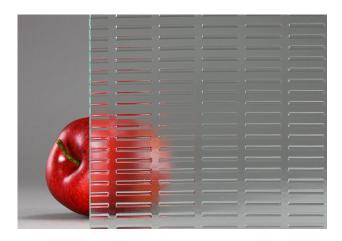

# "Lozenge" Textured Architectural Glass

### **Application:**

Interior

#### Composition:

Glass

#### **Approx Dimensions:**

Cut-to-size; max. size = 51" x 84" (1.3 m x 2.1 m); thickness = 5/32" (4 mm).

# **Approx Weight:**

2 lb/ft2 (10 kg/m2)