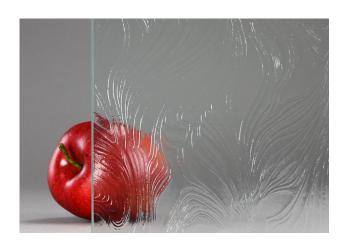

# "Swirl" Textured Architectural Glass

## Application:

Interior

### Composition:

Glass

### **Approx Dimensions:**

Cut-to-size; max. size = 51" x 84" (1.3 m x 2.1 m); thickness = 5/32" (4 mm).

### **Approx Weight:**

2 lb/ft2 (10 kg/m2)