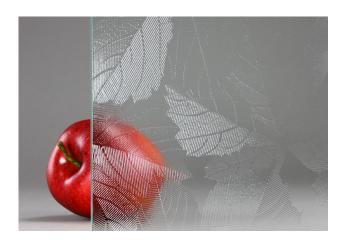

# "Fine Leaf" Textured Architectural Glass

| Αr | lac        | ica | itic | n: |
|----|------------|-----|------|----|
|    | <i>,</i> . |     |      | ш  |

Interior

### Composition:

Glass

### **Approx Dimensions:**

Cut-to-size; max. size = 60" x 84" (1.3 m x 2.1 m); thickness = 5/32" (4 mm).