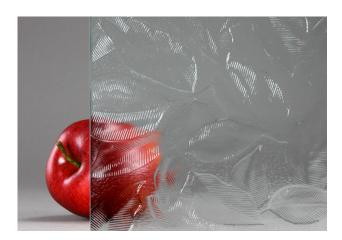

# "Leaf" Textured Architectural Glass

# **Application:**

Interior

## Composition:

Glass

#### **Approx Dimensions:**

Cut-to-size; max. size = Width: 52" to 60"; Height: 84" (1.3 - 1.5 m x 2.1 m); thickness = 5/32" (4 mm), 1/4" (6mm)