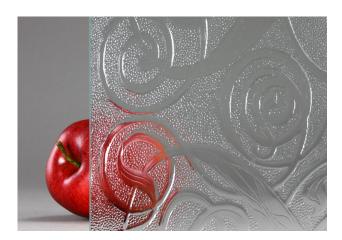

# "Melody" Textured Architectural Glass

| Αp | plic | atio | on: |
|----|------|------|-----|
|    |      |      |     |

Interior

### Composition:

Glass

### **Approx Dimensions:**

Cut-to-size; max. size = 52" x 84" (1.3 m x 2.1 m); thickness = 5/32" (4 mm).

### **Approx Weight:**

2 lb/ft2 (10 kg/m2)