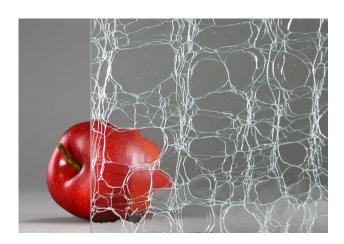

# Lamberts Mouth-Blown "Crackle"

| Αp | plic | atio | on: |
|----|------|------|-----|
|    |      |      |     |

Interior, Exterior