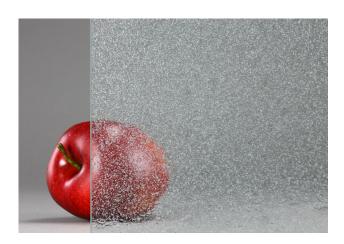

Phone: 800.221.7379 info@bendheim.com

# **Lamberts® Seedy Artisanal Mouth-Blown Architectural Glass**



#### **Application:**

Interior, Exterior

#### Composition:

Glass

#### **Approx Dimensions:**

Cut-to-size; max. size = 23" x 35" (0.6 m x 0.9 m); thickness = 1/8" (3 mm); available in larger thicknesses through lamination

## **Approx Weight:**

1.5 lb/ft<sup>2</sup> (7.5 kg/m<sup>2</sup>) in monolithic form

## **Safety Options:**

Standard, Laminated

### Maintenance:

Bendheim glass is easy to maintain. We suggest cleaning with warm water and a lint free cloth (terry cloth). Conventional non-abrasive glass cleaners may also be used.





Phone: 800.221.7379 info@bendheim.com

| _ |    | 43 |   |   |   |
|---|----|----|---|---|---|
|   | es | ш  | n | a | ľ |
|   | v  | 43 |   | м | D |

Bendheim safety glass meets the requirements for ANSI Z97.1 & the Consumer Product Safety Commi