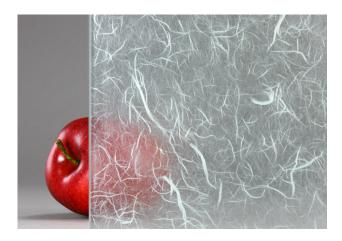

# Japanese "Threads" Rice Paper Laminated Glass

## **Application:**

Interior

### Composition:

Glass; decorative rice paper interlayer