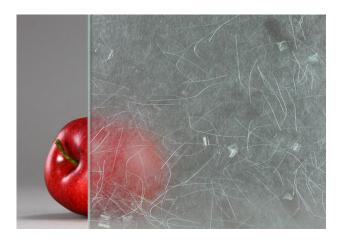

# Japanese "Confetti" Rice Paper Laminated Glass

### Composition:

Glass; decorative rice paper interlayer