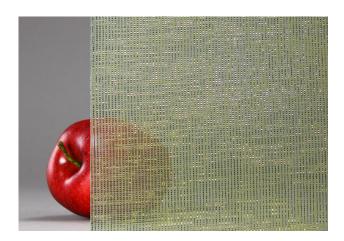

# Gold Glitterati™ by Bart Halpern | Laminated Architectural Glass

## Composition:

Low-iron glass; decorative textile interlayer

#### **Approx Dimensions:**

Cut-to-size; max. size = 58" x 120" (1.48 m x 3.0 m); thickness = 5/16" (8 mm). Available in larger sizes and thicknesses up to 3/4" (19 mm) by special request.

#### **Approx Weight:**

4 lb/ft<sup>2</sup> (19.5 kg/m<sup>2</sup>)