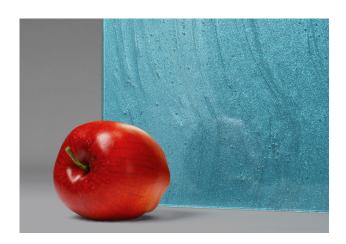

# **Textured Back-Painted Glass in "Vivid Teal Metallic"**

### Composition:

Glass and specialty isocyanate-free color coatings (a VOC-free product)

# **Approx Dimensions:**

Cut-to-size; max. size = 60" x 120" (1.5 m x 3 m); thickness = 5/32" (4 mm). Available in larger sizes by special request.

### **Options & Customizations:**

- Unlimited custom color options, including metallics
- Have a project requiring further customization? Please contact your local Bendheim representative to discuss your unique project and vision.