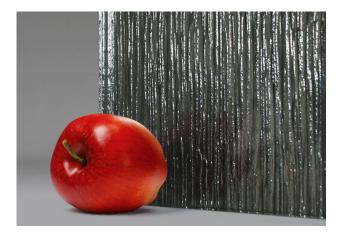

# "Noir Ice" Triple-Laminated Architectural Glass

## **Application:**

Interior

**Composition:** 

Glass