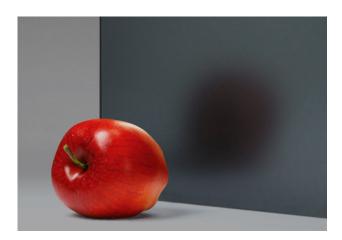

# Anti-Glare "Soft" Titanium® Laminated Mirror in "Dark Grey"

## Composition:

Low-iron glass & mirror, laminated with a colored interlayer

#### **Custom Colors & Finishes**

- · A range of standard & custom colors
- A fully etched / matte surface, which further diffuses light & reflections