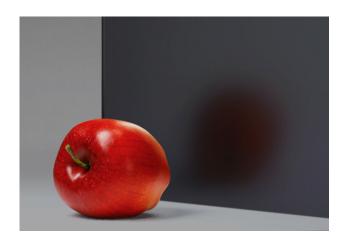

# Anti-Glare "Soft" Titanium® Laminated Mirror in "Black Violet"

## Composition:

Low-iron glass & mirror, laminated with a colored interlayer

#### **Custom Colors & Finishes**

- · A range of standard & custom colors
- A fully etched / matte surface, which further diffuses light & reflections