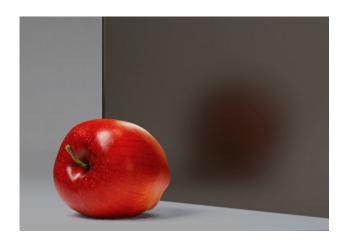

# Anti-Glare "Soft" Titanium® Laminated Mirror in "Darkest Bronze"

### Composition:

Low-iron glass & mirror, laminated with a colored interlayer

#### **Custom Colors & Finishes**

- · A range of standard & custom colors
- A fully etched / matte surface, which further diffuses light & reflections