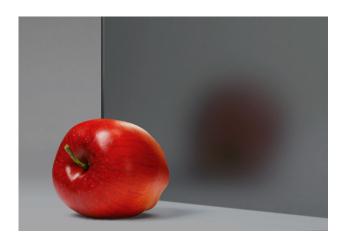

# Anti-Glare "Soft" Titanium® Laminated Mirror in "Light Grey"

## Composition:

Low-iron glass & mirror, laminated with a colored interlayer

#### **Custom Colors & Finishes**

- · A range of standard & custom colors
- A fully etched / matte surface, which further diffuses light & reflections