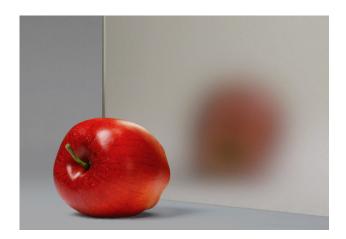

# Anti-Glare "Soft" Titanium® Laminated Mirror in "Palest Bronze"

#### **Custom Colors & Finishes**

- · A range of standard & custom colors
- A fully etched / matte surface, which further diffuses light & reflections