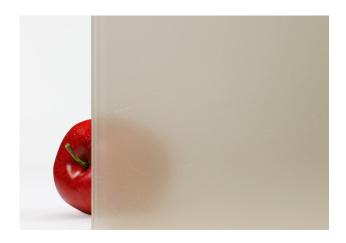

Phone: 800.221.7379 info@bendheim.com

# "Tan Fibers" Decorative Laminated Glass



## **Application:**

Interior

## Composition:

Low-iron glass

#### **Approx Dimensions:**

Cut-to-size; max. size = 47" x 120" (1.2 m x 3 m); thickness = 1/4" (6 mm). Available in thicknesses up to 3/4" (19 mm) by special request.

## **Approx Weight:**

3 lb/ft<sup>2</sup> (14.5 kg/m<sup>2</sup>)

## **Safety Options:**

Laminated, Tempered\_laminated

#### Maintenance:

Bendheim glass is easy to maintain. We suggest cleaning with warm water and a lint free cloth (terry cloth). Conventional non-abrasive glass cleaners may also be used.





Phone: 800.221.7379 info@bendheim.com

## Testing:

Bendheim safety glass meets the requirements for ANSI Z97.1 & the Consumer Product Safety Commission CPSC 16FR, Part 1201 – Safety Standard for Architectural Glazing Materials.

## **Potential Lee