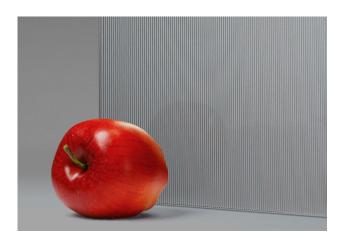

# Houdini™ Back-Painted Glass in "Metallic Silver"

## **Application:**

Interior

#### Composition:

Low-iron glass and specialty isocyanate-free color coatings (a VOC-free product)