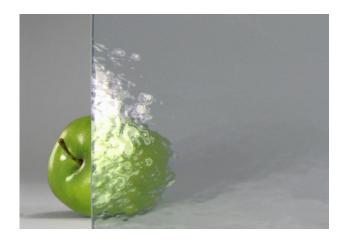

# EcoGlass™ "Gothic" Textured Architectural Glass for Shower Enclosures

## **Composition:**

Glass (up to 60% recycled content)

## **Approx Dimensions:**

Cut-to-size; max. size depends on the application; approx. max. = 68" x 92" (1.7 m x 2.3 m), thickness = 3/8" (10 mm)