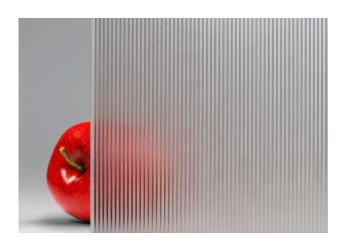

# Low-Iron Carved "Corduroy" SatinTech™ Etched Glass for Shower Enclosures

## **Composition:**

Low-iron glass

## **Approx Dimensions:**

Cut-to-size; max. size depends on the application; approx. max. = 84" x 122" (2.1 m x 3 m), thickness = 3/8" (10 mm)

#### **Approx Weight:**

5 lb/ft2 (24.5 kg/m2)