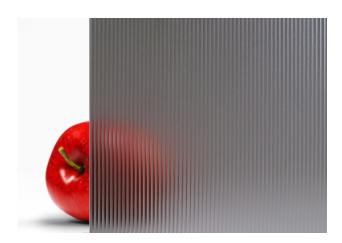

# Grey Carved "Corduroy" SatinTech™ Etched Glass for Shower Enclosures

## **Composition:**

Grey glass

## **Approx Dimensions:**

Cut-to-size; max. size depends on the application; approx. max. = 84" x 122" (2.1 m x 3 m), thickness = 3/8" (10 mm)