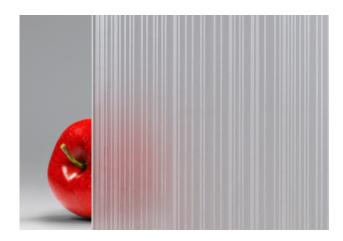

# Double-Sided Fully Etched Low-Iron Satin "Streamer" Etched Glass | Prospero™ Collection

#### **Composition:**

Low-iron glass