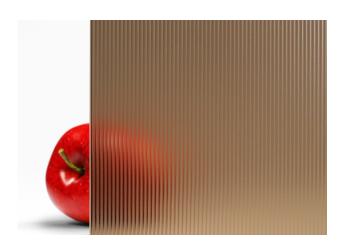

# Bronze Carved "Corduroy" SatinTech™ Etched Glass | Prospero™ Collection

## **Composition:**

Bronze glass

## **Approx Dimensions:**

Cut-to-size; max. size depends on the application; approx. max. = 84" x 122" (2.1 m x 3 m), thickness = 3/8" (10 mm)