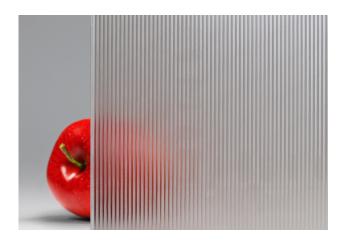

# Low-Iron Carved "Corduroy" SatinTech™ Etched Glass | Prospero™ Collection

## **Application:**

Interior, Exterior

#### **Composition:**

Low-iron glass

## **Approx Dimensions:**

Cut-to-size; max. size depends on the application; approx. max. = 84" x 122" (2.1 m x 3 m), thickness = 3/8" (10 mm)

#### **Approx Weight:**

5 lb/ft2 (24.5 kg/m2)

#### **Safety Options:**

Standard, Tempered, Laminated, Tempered\_laminated