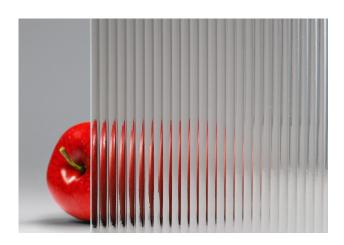

# "Flutini" Textured Architectural Glass

## **Application:**

Interior, Exterior

## Composition:

Glass

#### **Approx Dimensions:**

Cut-to-size; max. size and thickness depend on application,up to 70" x 124" (1.8 m x 3.2 m) in 1/4" (6mm) thickness; greater thicknesses available through lamination

## **Approx Weight:**

Varies by thickness; approx. 3 lb/ft² (14.5 kg/m²) for monolithic 1/4" glass

## **Safety Options:**

Standard, Tempered, Laminated, Tempered\_laminated