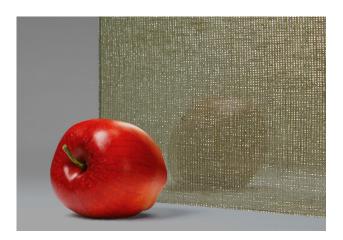

# Metalix™ "Antique Gold" Laminated Architectural Glass

## Composition:

Low-iron glass and mirror; decorative metallic interlayer

#### **Approx Dimensions:**

Cut-to-size; max. size = 60" x 120" (1.5 m x 3.0 m); thickness ranging from 1/4" (6mm) to 1/2" (12 mm). Available in larger sizes and thicknesses up to 3/4" (19 mm) by special request.

## **Approx Weight:**

 $3 \text{ lb/ft}^2 (14.5 \text{ kg/m}^2) \text{ to } 6.5 \text{ lb/ft}^2 (32 \text{ kg/m}^2)$ 